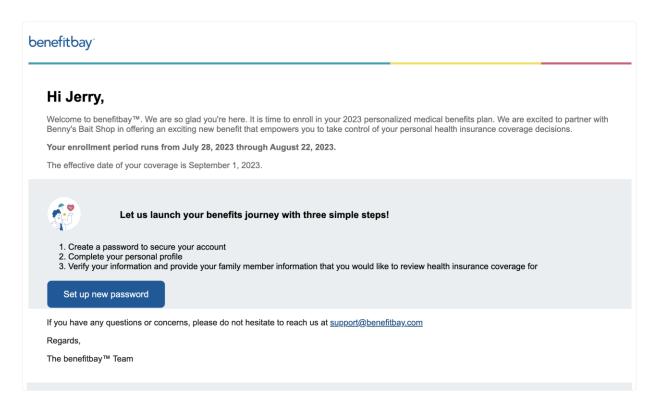

## **Getting Started**

It's time to start your ICHRA enrollment. Start here to get all the information you need to complete your enrollment.

You will receive (or may have already received) an email from the benefitbay® platform announcing you are eligible to shop for, enroll in, and purchase medical insurance benefits.

To get started, click on the button "Set up a new password." You will be redirected to a new web browser.

Here you will create and confirm your new password. Please ensure you follow the password requirements. To learn some tips on creating a secure password, <u>click here</u>.