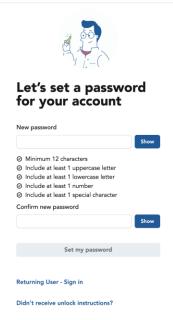

To get started, click on the button "Set up a new password." You will be redirected to a new web browser.

Here you will create and confirm your new password. Please ensure you follow the password requirements. To learn some tips on creating a secure password, <u>click here</u>.

Click the "Set My Password" button, to save your password. You will be directed to your Employee Home page.

For more information, please visit the following link: knowledge.benefitbay.com/employee/employee-experience